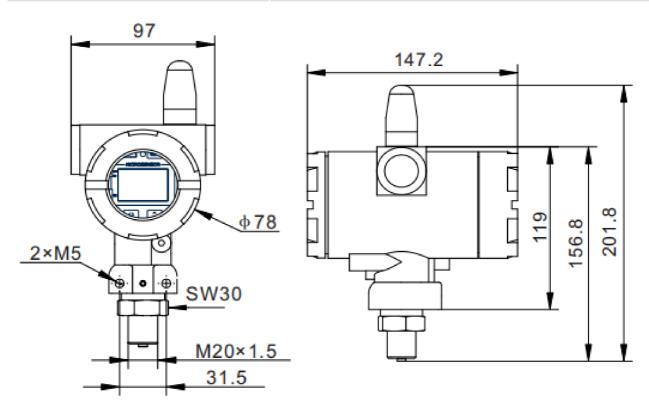

## **Key Features**

- The industries most accurate and stable pressure sensor available.
- Ultra-low power consumption on NB-IoT network, 4G Networks
- LCD for easy and fast deployment with no need for additional computers or leads.
- Standalone field deployment for 2 years with Integrated high-energy lithium battery.
- 0-20 Bar 316 Stainless Steel Pressure Sensor as standard. Up to 700 Bar available.
- Unrivalled sensor stability for confident long term pressure logging.
- Configure with provided software or via the web platform.
- Data platform based on industry GIS.
- Single button set up for fast and reliable deployment.
- Ultracompact rugged enclosures measuring only 147mm in length and 97mm in width
- Unlimited alarm configuration in real-time.