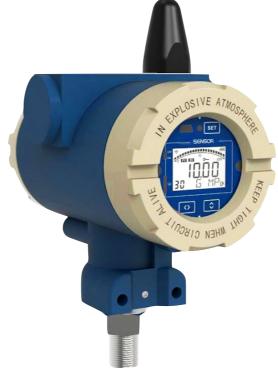

## EPM-2 Wireless Pressure Logger 4G IP68

The EPM-2 is a ultracompact portable industrial pressure monitor, with integrated features such as ultra-low power consumption, wireless 4G NB-loT, and an industry leading 316SS pressure sensor.

Designed to be compact in size the EMP-2 provides a truly versatile easy to use pressure logger to meet your network pressure monitoring needs. With IP68 protection and an ATEX Intrinsically Safe rating the EPM-2 can operate in the most demanding and harshest of environments. With a 38Ah battery and ultra low power operation the EPM-2 has a 2 year independent operating life/service life.

## **Key Features**

- The industries most accurate and stable pressure sensor available.
- Ultra-low power consumption on NB-IoT network, 4G Networks
- LCD for easy and fast deployment with no need for additional computers or leads.
- Standalone field deployment for 2 years with Integrated high-energy lithium battery.
- 0-20 Bar 316 Stainless Steel Pressure Sensor as standard. Up to 700 Bar available.
- Unrivalled sensor stability for confident long term pressure logging.
- Configure with provided software or via the web platform.
- Data platform based on industry GIS.
- Single button set up for fast and reliable deployment.
- Ultracompact rugged enclosures measuring only 147mm in length and 97mm in width
- Unlimited alarm configuration in real-time.