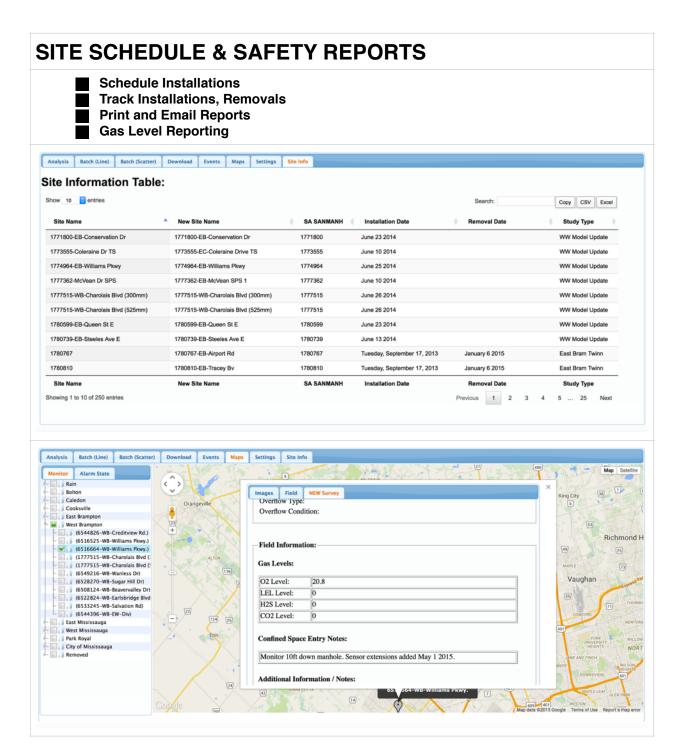

#### DATA REPORTING TOOLS

- **Data Statistical Tools Built In**
- PDF, CSV, COPY, PASTE EXCEL
- **View Multiple Sites, Channels and Projects**
- Flow and Data Balance

0.76

05/06/ 338.27

05/06/ 339.31 0.70