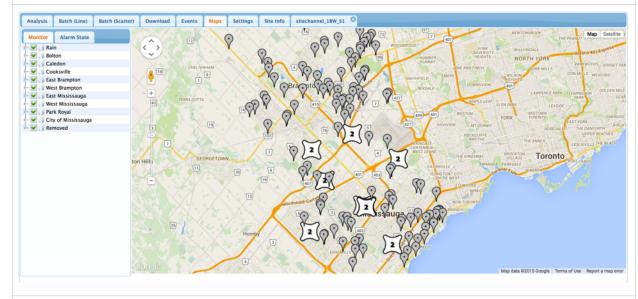

#### **MAP INTEGRATION (Google - BING - OPEN GIS)**

- Integrate any Mapping Platform
- Overlay Sites
- Click on Sites and View Real Time Images
- View Alarm, and Graphs