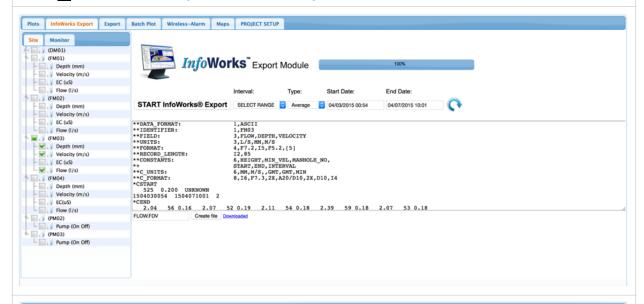

#### INFOWORKS EXPORT MODULES

- Create Custom Infoworks Export Files
- Export .FDV (FLOW) File
- Export .R (RAIN) Files
- SASS Rainfall Equations Built Into System