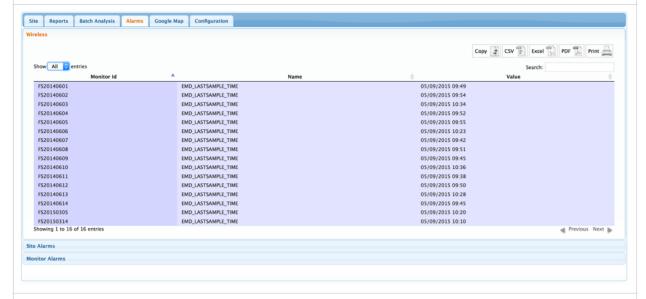

#### DATA REPORTING TOOLS

- **Data Statistical Tools Built In**
- PDF, CSV, COPY, PASTE EXCEL
- **View Multiple Sites, Channels and Projects**
- Flow and Data Balance

0.76

05/06/ 338.27

05/06/ 339.31 0.70