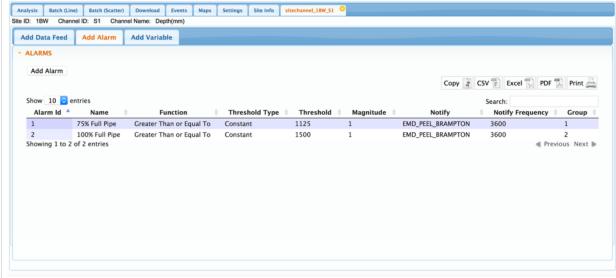

#### **POWERFUL ALARMING**

- Alarm Groups
- Email, Txt, or Fax Alarms
- View Alarms on MAP or Table
- Allow Sleep Mode
- Create Alarms on Equations
- Create and Export Alarm Reports
  - View WIRELESS / SITE and HARDWARE Maintenance Alarms
- Easy SetUp