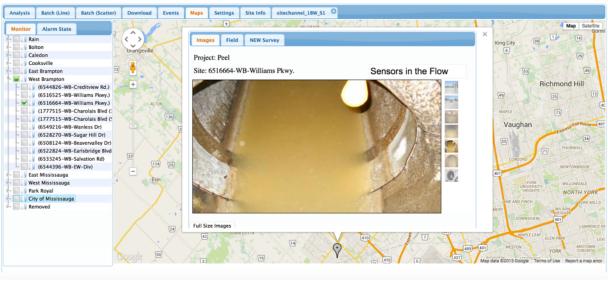

#### **MAP INTEGRATION (Google - BING - OPEN GIS)**

- Integrate any Mapping Platform
- Overlay Sites
- Click on Sites and View Real Time Images
- View Alarm, and Graphs