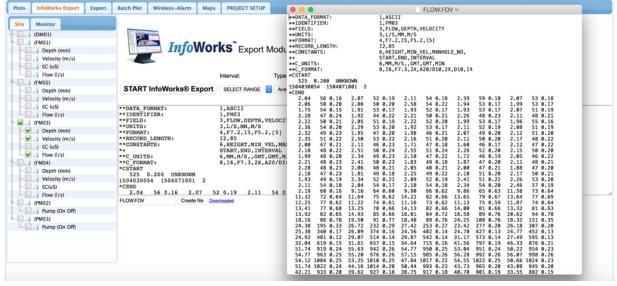

#### INFOWORKS EXPORT MODULES

- Create Custom Infoworks Export Files
- Export .FDV (FLOW) File
- Export .R (RAIN) Files
- SASS Rainfall Equations Built Into System