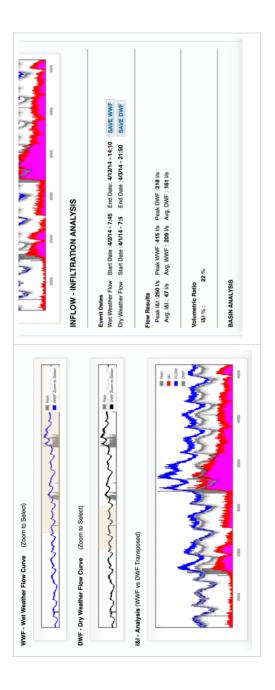

# Rain Balon I Balot **INFLOW & INFILTRATION MODULE** inalysis Alarms Google Map Configuration I&I IDF Batch Scatter (Zoom to Select) (Zoom to Select) Create Dry Weather Flow Tables Overlay on Wet Weather Flows Create Custom I&I Reports 1&I - Analysis (WWF vs DWF Transposed) WWF - Wet Weather Flow Curve DWF - Dry Weather Flow Curve Site Export Reports Batch