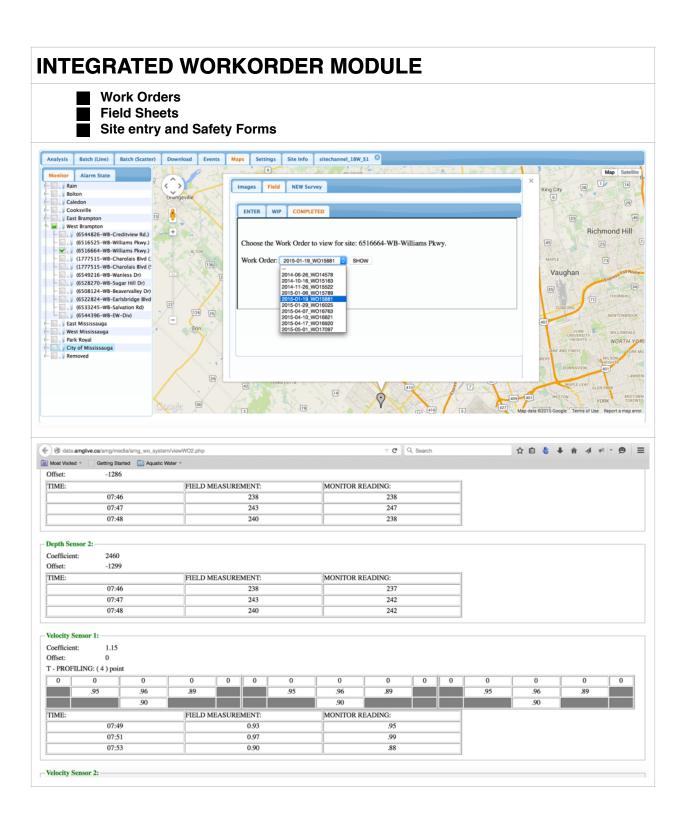

# **BATCH ANALYSIS (Line and Scatter Plots)** Create Batch Reports at the Click of a Button View 1, 2 or 1000 sites Print, View or Email **Custom Sensor Selection** Site Reports Batch Analysis Alarms Google Map Configuration 0 Sites Channels Update Graph Analysis Type: Average 🖸 Start: 05/02/2015 11:51 End: 05/09/2015 11:51 1D 3D 1W 2W 3W 1M 2M 3M >> Saniatry Sewers Storm Sewers Pump Stations Water Quality Out of Service Analysis Batch (Line) Batch (Scatter) Download Events Maps Settings Site Info sitechannel\_18W\_51 Sites Channels Bolton Caledon □ Cookwile East Brampton West Brampton West Brampton West Brampton West Brampton I Bear Mississauga J BEIO (1789208-EM-Abwater Awc.) MEO (1783208-EM-Abwater Awc.) MEO (1783208-EM-McGodwin Rd) J MEIO (1783208-EM-McSohre Dr) J MEIO (1783208-EM-McSohre Dr) MEIO (1783208-EM-Lincolnishire Blvc.) MEIO (1783208-EM-Dixice Rd) J MEIO (1783258-EM-Dixice Rd) MEIO (1783515-EM-Shawson Dr.) MEG (1783151-EM-Seneca Awc.) J MEG (1783151-EM-Seneca Awc.) MEG (1783151-EM-Genera Awc.) MEG (1783151-EM-Genera Awc.) MEG (1783151-EM-Genera Awc.) MEG (1783151-EM-Genera Awc.) J MEG (1783151-EM-Genera Aw Cooksville East Brampton Site(1799060-EM-Derry Rd E)- Depth vs Velocity