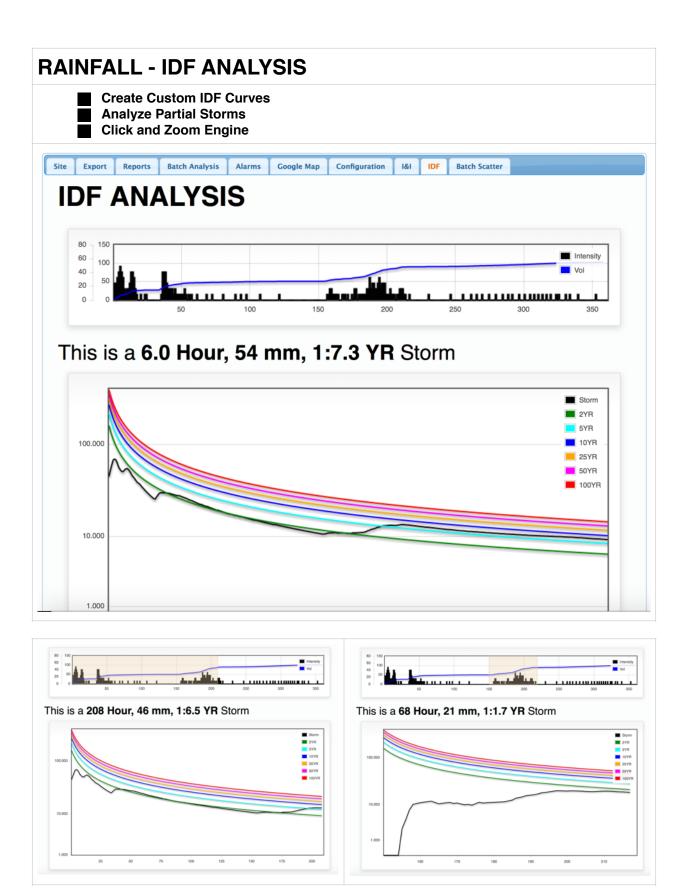

# Rain Balon I Balot **INFLOW & INFILTRATION MODULE** inalysis Alarms Google Map Configuration I&I IDF Batch Scatter (Zoom to Select) (Zoom to Select) Create Dry Weather Flow Tables Overlay on Wet Weather Flows Create Custom I&I Reports 1&I - Analysis (WWF vs DWF Transposed) WWF - Wet Weather Flow Curve DWF - Dry Weather Flow Curve Site Export Reports Batch